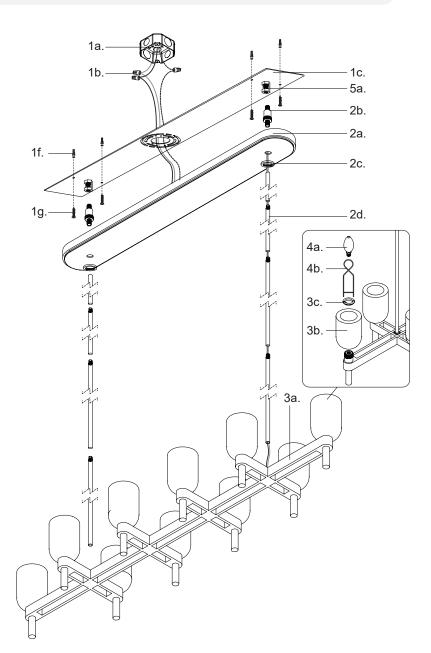

### Step 2

Separate mounting plate (1c) from canopy (2a) by loosening the two canopy pivots (2b).

# Important: This fixture must be mounted independently from junction box, additional means of support is required.

## Step 3

Secure mounting plate (1c) to mounting surface with anchors (1f) and screws (1q)

# Step 4

Secure canopy pivots (2b) to canopy (2a) and secure with mounting collar nut (2c).

# Step 5

Determine hanging height of fixture by securing rods (2d) to canopy pivots (2b) and fixture body after feeding fixture wires through rods.

### Step 6

Make proper electrical connections (black to hot "L", white to neutral "N", ground to "GND") with wire nuts (1b) provided in hardware package.

# Step 7

Attach fixture shade (3b) to fixture (3a) and secure with socket nut (3c) using socket nut wrench (4b). Install the recommended lamp (4a) (not provided) (referred on the socket label for maximum wattage and type) to fixture socket.

# Step 8

Secure canopy (2a) to mounting plate (1c) by attaching canopy pivot (2b) to hickey (5a).

You are now ready to enjoy your fixture.

P: 1.855.855.8926

CANADA: 19054 28th Avenue Surrey - BC V3Z 6M3
USA: 3035 E. Lone Mountain Rd - Las Vegas, NV, 89081
www.aloralighting.com